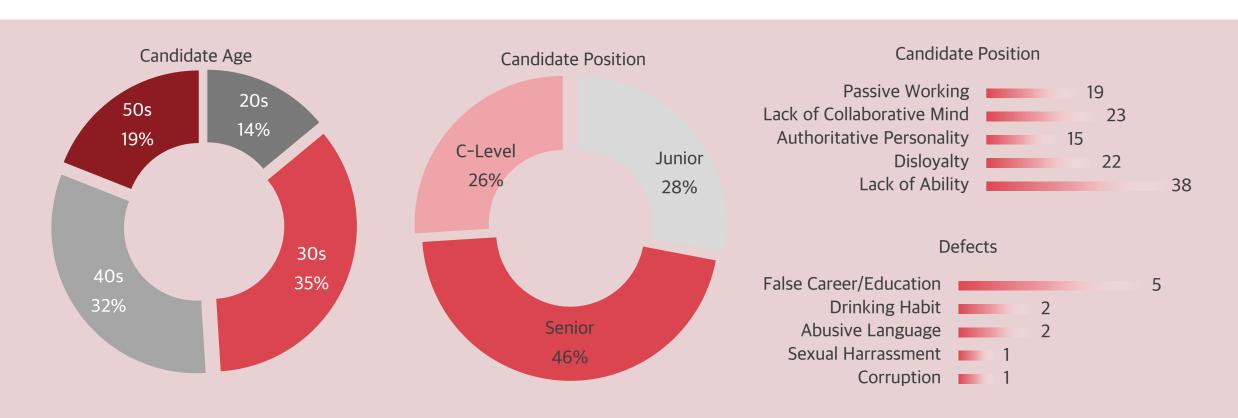

# Reference Check

Preventing 1 Unqualified Personnel is more important than Recruiting 10 Qualified Personnel Acknowldging its importance, Major Firms team up with Scoutpartners for Reference Check

Reference Check for 200 Candidates show

\*4% of all candidates have vital defects for disqualification

#### 

레퍼런스체크 후보자 지적사항 1위는 "실무능력 부족"

레퍼런스체크(평판조회)를 통해 직장 동료들에게 가장 많이 지적된 사항은 "실무능력 부족"인 것으로 분석됐다. 반면 강점을 묻는 질문에 "직무분야에 대한 높은 전...

Major Firms around the world are cooperating with **Scoutpartners** right now