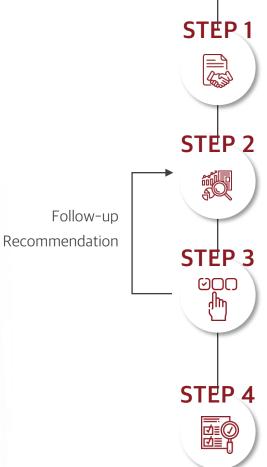

#### STEP 1

#### Service Request | Contract

- Category Based Consultant Match
- Term Agreement and Contract

- Carididate/3D /Allaly313
- Strategy Meeting For Adequate Referee Selection
- Referee Final Selection

#### Link with Referee | Report

- Active Candidate Analysis through Meeting With Referee
- Cross Check for any Defects and Problems
- Report Based on Facts
- Internal QA on Report

#### STEP 4

#### Report Submission | Feedback

- Final Report Submission
- Feedback & Follow-up Search